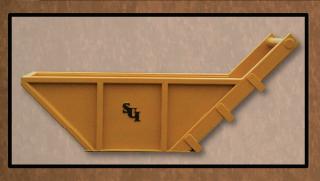

## 3200 Myers Street Riverside, CA 92503 (800) 544.6453

Steel Unlimited, Inc. takes pride in manufacturing high quality products with superior workmanship. Our bedding boxes are no exception. Built and reinforced with heavy steel, our bedding boxes are strong, durable, and made to endure hard use on the construction site. Bedding Boxes eliminate the waste of expensive bedding material while maximizing equipment efficiency at the job site. The loader operator remains productive, with no wasted time waiting to load and place bedding material in the trench. The loader is free to perform other job site tasks while occasionally restocking the Bedding Box. Utilizing a Steel Unlimited, Inc. Bedding Box behind the excavator allows material to be easily retrieved and placed efficiently in the trench, precisely when and where needed. material quickly, with no waste.

## **Bedding Box Features:**

- High-tensile steel construction for extra-long service life
- High-strength HD steel bottom and ends minimize routine bucket-contact wear and tear
- High-strength tubular frame for durability and structural integrity
- Skid bottoms (standard) reduce wear from dragging and walking movement
- Radius-pipe skid bar reduces material accumulation (plowing effect) while pushing forward
- Lifting/pulling lugs (standard) for easy sling attachment and box movement
- Sloped Ends for efficient bucket access and retrieval of bedding material
- Lift/walk bars (standard) for added mobility and ease of handling with the excavator.