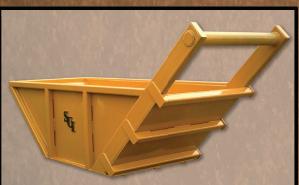

## 3200 Myers Street Riverside, CA 92503 (800) 544.6453

Steel Unlimited, Inc. takes pride in manufacturing high quality products with superior workmanship. Our bedding boxes are no exception. Built and reinforced with heavy steel, our bedding boxes are strong, durable, and made to endure hard use on the construction site. Bedding Boxes eliminate the waste of expensive bedding material while maximizing equipment efficiency at the job site. The loader operator remains productive, with no wasted time waiting to load and place bedding material in the trench. The loader is free to perform other job site tasks while occasionally restocking the Bedding Box. Utilizing a Steel Unlimited, Inc. Bedding Box behind the excavator allows material to be easily retrieved and placed efficiently in the trench, precisely when and where needed. material quickly, with no waste.

## **Bedding Box Features:**

- High-tensile steel construction for extra-long service life
- High-strength HD steel bottom and ends minimize routine bucket-contact wear and tear
- High-strength tubular frame for durability and structural integrity
- Skid bottoms (standard) reduce wear from dragging and walking movement
- Radius-pipe skid bar reduces material accumulation (plowing effect) while pushing forward
- Lifting/pulling lugs (standard) for easy sling attachment and box movement
- Sloped Ends for efficient bucket access and retrieval of bedding material
- Lift/walk bars (standard) for added mobility and ease of handling with the excavator.