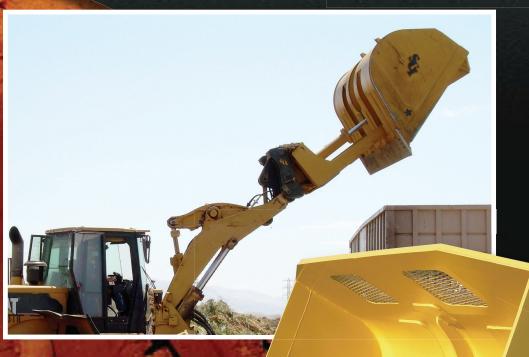

## HI-TIP BUCKET

## Features:

- Increase dump height to meet your dump clearance requirements
- Hydraulically cushioned heavy-duty cylinder prevents failure and rough operation
- Every heavy-duty cylinder is made in-house and rigorously tested before shipment
- Heavy-duty rubber rollback stops guarantee long carriage life
- ★ Visibility slots for better operator view (optional woven wire or solid spill guard)
- Dual cylinder designs also available

Roll Out Buckets are especially popular for loading debris/green waste into tub grinders working around organic recycling facilities, landfill/transfer station, gravel pits and dairy's.

Custom sizes available.