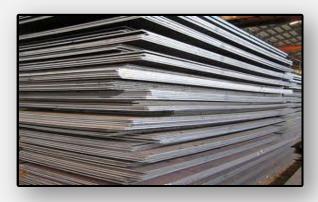

### FLAME, PLASMA, LASER, WATER JET

State-of-the-art machinery - We have several large capacity, high-tech flame-cutting machines with capabilities to cut up to 30" thick, up to 124" wide and up to 540" in length. With our highly trained and experienced operators, we are able to achieve tight tolerance shape cutting and beveling. Laser cutting up to .625" thick.