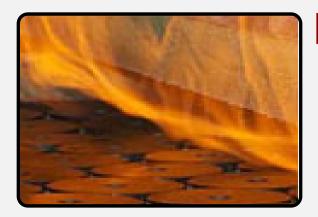

### FLAME, PLASMA, LASER, WATER JET

State-of-the-art machinery - We have several large capacity, high-tech flame-cutting machines with capabilities to cut up to 30" thick, up to 124" wide and up to 540" in length. With our highly trained and experienced operators, we are able to achieve tight tolerance shape cutting and beveling. Laser cutting up to .625" thick.