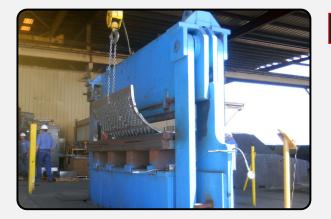

#### FORMING, ROLLING, SHEARING

Plate, Sheet, Angle, Channel, Beam, Tube, Bar and Pipe.

Press Brake forming 4" up to 12' Plate rolling 1" up to 10' Bar and Angle rolling up to 6" x 6" x 1/2"