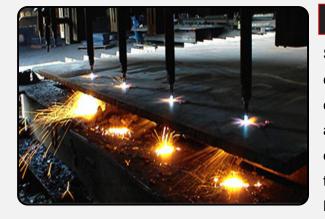

#### MACHINING

Full CNC and Conventional capabilities CNC Horizontal Milling to 64" x 40" x 32" CNC Vertical Mills CNC Lathes Lion Lathe 39" x 160" swing over gap 42" W/5" spindle Heavy plate drilling-6' radial arm with 14" column travel